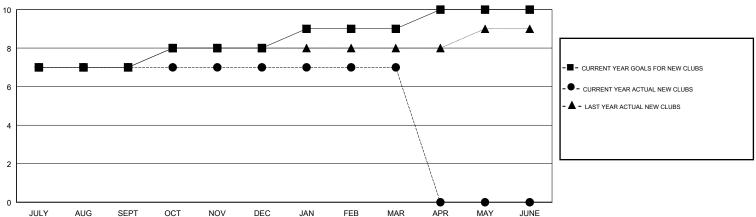

## LOCATION INDIA

**GMT CA** 

| Clubs  RESULTS FOR 2018-2019 |               |           |               | Members               |                           |                         |                                              |
|------------------------------|---------------|-----------|---------------|-----------------------|---------------------------|-------------------------|----------------------------------------------|
|                              |               |           |               | RESULTS FOR 2018-2019 |                           |                         |                                              |
| QUARTER                      | NEW CLUB GOAL | NEW CLUBS | DROPPED CLUBS | QUARTER               | MEMBER GROWTH NET<br>GOAL | MEMBER GROWTH<br>ACTUAL | DROPPED MEMBERS ACTUAL (including transfers) |
| JULY/AUG/SEPT                | 7             | 7         | 0             | JULY/AUG/SEPT         | 250                       | 214                     | 22                                           |
| OCT/NOV/DEC                  | 1             | 0         | 3             | OCT/NOV/DEC           | 72                        | 69                      | 116                                          |
| JAN/FEB/MAR                  | 1             | 0         | 2             | JAN/FEB/MAR           | 74                        | 13                      | 67                                           |
| APR/MAY/JUNE                 | 1             | 0         | 0             | APR/MAY/JUNE          | 0                         | 0                       | 0                                            |